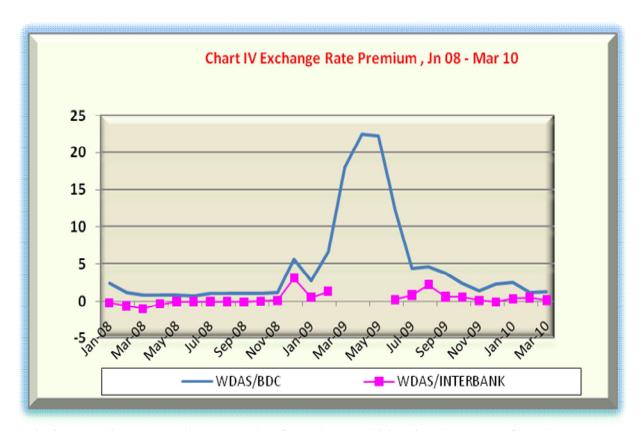

comparatively lower demand, usually a seasonal pattern, in quarter 4, 2009 relative to the demand in quarter 1, 2010.

Furthermore, if indeed, there is anxiety in the foreign exchange markets, such anxiety would have been transmitted immediately to the Bureaux-de-Change (BDCs) and the inter-bank segments of the foreign exchange market. The exchange rates would have depreciated sharply in the two markets while the premium between the WDAS rate and the rates posted in the two markets would have widened significantly. Thus, far, the two markets have remained relatively stable while the premium in both segments of the market had either narrowed or remained low. For instance, the average exchange rate at the inter-bank depreciated marginally from N150.35/\$ in the fourth quarter of 2009 to N150.43/\$ in the first quarter of 2010 while that of the BDCs actually appreciated from N153.16/\$ in Q4 2009 to N152.47/\$ in Q1 2010. In the same vein, the premium between the WDAS average exchange rate and the inter-bank market rate remained low at N1.98 (1.31%) in Q1 2010 from N1.77 (1.17%) in Q4 2009 while that between the WDAS rate and the BDCs rate narrowed from N4.58 (3.0%) in Q4 2009 to N4.02 (2.63%) in Q1 2010.