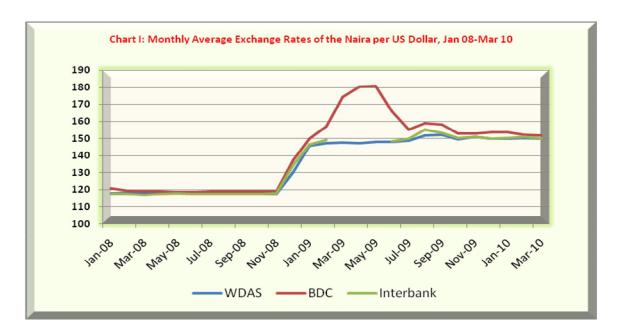

When the impact of the global financial crisis on the Nigerian economy became manifest during the last quarter of 2008, the foreign exchange market witnessed severe pressure as capital repatriation by institutional foreign investors rose sharply and consumers of foreign exchange began to speculate against the backdrop of declining crude oil prices, declining foreign exchange inflow and falling reserves, among other factors. For instance, in a single auction on December 3, 2008, the demand for foreign exchange shot up to US\$1.5billion to reflect the demand pressure at that point in time. As a consequence, the exchange rate also depreciated sharply during the last quarter of 2008 from N117.72/\$ as at October 3, 2008 to N132.56/\$ as at December 10, 2008. The demand pressure continued into early 2009 and to moderate the pressure, the CBN had to reintroduce the Retailed Dutch Auction System (RDAS) in February 2009; this along with other policy measures substantially moderated demand in the first quarter of 2009.

At the height of the demand pressure, the amount demanded in the first quarter of 2009 was US\$15,436.25 million (average demand of US\$441.04 million for the 35 auction sessions), while actual sales amounted to US\$6,642.11 million (average sales of US\$255.47 million for the 35 auction sessions). On the other hand, the demand in the first quarter of 2010 amounted to US\$6,391.15 million (average demand of US\$245.81 million for the 26 auction sessions), while actual sales were US\$5,139.19 million (average demand of US\$197.66 million for the 26 auction sessions). The corresponding average exchange rate for the first quarter of 2009 was N145.41/\$ while that of the first quarter of 2010 was N148.45/\$, largely reflecting the continued confidence and clarity in expectation engendered by the stability in the foreign exchange market and stability of the exchange rate itself. The marginal depreciation that was witnessed between the first guarter of 2009 and first guarter 2010 confirms the relative stability in the market contrary to the impression which the publication attempted to portray.

Indeed, a cursory examination of the exchange rate trend in the various auction sessions between the first quarter of 2009 and the first quarter 2010 further buttresses this point. Even if a comparison is made between the fourth quarter 2009 data and the first quarter 2010 data as the author of the article did, the figures actually shows an appreciation of the exchange rate from an average of N148.58/\$ to N148.45/\$, notwithstanding the

comparatively lower demand, usually a seasonal pattern, in quarter 4, 2009 relative to the demand in quarter 1, 2010.

Furthermore, if indeed, there is anxiety in the foreign exchange markets, such anxiety would have been transmitted immediately to the Bureaux-de-Change (BDCs) and the inter-bank segments of the foreign exchange market. The exchange rates would have depreciated sharply in the two markets while the premium between the WDAS rate and the rates posted in the two markets would have widened significantly. Thus, far, the two markets have remained relatively stable while the premium in both segments of the market had either narrowed or remained low. For instance, the average exchange rate at the inter-bank depreciated marginally from N150.35/\$ in the fourth quarter of 2009 to N150.43/\$ in the first quarter of 2010 while that of the BDCs actually appreciated from N153.16/\$ in Q4 2009 to N152.47/\$ in Q1 2010. In the same vein, the premium between the WDAS average exchange rate and the inter-bank market rate remained low at N1.98 (1.31%) in Q1 2010 from N1.77 (1.17%) in Q4 2009 while that between the WDAS rate and the BDCs rate narrowed from N4.58 (3.0%) in Q4 2009 to N4.02 (2.63%) in Q1 2010.