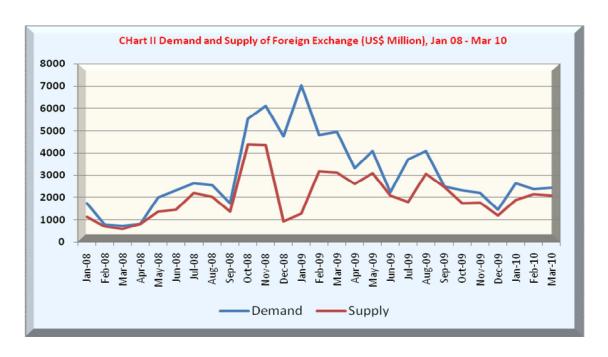

When the impact of the global financial crisis on the Nigerian economy became manifest during the last quarter of 2008, the foreign exchange market witnessed severe pressure as capital repatriation by institutional foreign investors rose sharply and consumers of foreign exchange began to speculate against the backdrop of declining crude oil prices, declining foreign exchange inflow and falling reserves, among other factors. For instance, in a single auction on December 3, 2008, the demand for foreign exchange shot up to US\$1.5billion to reflect the demand pressure at that point in time. As a consequence, the exchange rate also depreciated sharply during the last quarter of 2008 from N117.72/\$ as at October 3, 2008 to N132.56/\$ as at December 10, 2008. The demand pressure continued into early 2009 and to moderate the pressure, the CBN had to reintroduce the Retailed Dutch Auction System (RDAS) in February 2009; this along with other policy measures substantially moderated demand in the first quarter of 2009.

At the height of the demand pressure, the amount demanded in the first quarter of 2009 was US\$15,436.25 million (average demand of US\$441.04 million for the 35 auction sessions), while actual sales amounted to US\$6,642.11 million (average sales of US\$255.47 million for the 35 auction sessions). On the other hand, the demand in the first quarter of 2010 amounted to US\$6,391.15 million (average demand of US\$245.81 million for the 26 auction sessions), while actual sales were US\$5,139.19 million (average demand of US\$197.66 million for the 26 auction sessions). The corresponding average exchange rate for the first quarter of 2009 was N145.41/\$ while that of the first quarter of 2010 was N148.45/\$, largely reflecting the continued confidence and clarity in expectation engendered by the stability in the foreign exchange market and stability of the exchange rate itself. The marginal depreciation that was witnessed between the first guarter of 2009 and first guarter 2010 confirms the relative stability in the market contrary to the impression which the publication attempted to portray.