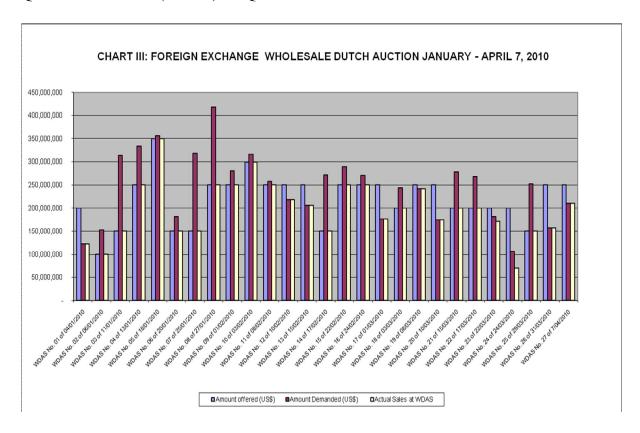

Second, for the avoidance of doubt, the CBN has sufficient foreign exchange reserve to meet the demand at the foreign exchange market and, indeed, has been doing so, except in a few cases where such demands have been adjudged to be speculative, as the attached table on weekly auctions in the first quarter of 2010 shows (see Table 1). There is, therefore, no justification whatsoever to raise any alarm where none exists. CBN has US\$40.48 billion in foreign exchange reserves as at April 1, 2010, which is sufficient to finance 17 months of import, far in excess of the internationally-accepted three (3) months requirement.

TABLE 1: WDAS SALES FOR THE PERIOD JANUARY 1 TO April 7,

## 

| 0/N | Data                |                | Amount Demanded |                                         | Olasaina n Data |
|-----|---------------------|----------------|-----------------|-----------------------------------------|-----------------|
| S/N | Date                | (US\$)         | (US\$)          | Actual Sales at WDAS                    | Closing Rate    |
|     | WDAS No.<br>01 of   |                |                 |                                         |                 |
| 1   | 04/01/2010          | 200,000,000.00 | 122,046,621.26  | 122,046,621.26                          | 147.6000        |
| •   | WDAS No.            | 200,000,000.00 | 122,040,021.20  | 122,040,021.20                          | 147.0000        |
|     | 02 of               |                |                 |                                         |                 |
| 2   | 06/01/2010          | 100,000,000.00 | 153,813,880.00  | 100,000,000.00                          | 147.9100        |
|     | WDAS No.            |                | ,,              |                                         |                 |
|     | 03 of               |                |                 |                                         |                 |
| 3   | 11/01/2010          | 150,000,000.00 | 313,720,606.69  | 150,000,000.00                          | 148.4100        |
|     | WDAS No.            |                |                 |                                         |                 |
|     | 04 of               |                |                 |                                         |                 |
| 4   | 13/01/2010          | 250,000,000.00 | 333,506,899.64  | 250,000,000.00                          | 148.8300        |
|     | WDAS No.            |                |                 |                                         |                 |
| _   | 05 of               | 250 000 000 00 | 250 250 252 65  | 250 000 000 00                          | 4.40.0000       |
| 5   | 18/01/2010          | 350,000,000.00 | 356,350,053.65  | 350,000,000.00                          | 148.0300        |
|     | WDAS No.<br>06 of   |                |                 |                                         |                 |
| 6   | 20/01/2010          | 150,000,000.00 | 182,405,154.96  | 150,000,000.00                          | 148.1300        |
|     | WDAS No.            | 100,000,000.00 | 102,400,104.00  | 100,000,000.00                          | 140.1000        |
|     | 07 of               |                |                 |                                         |                 |
| 7   | 25/01/2010          | 150,000,000.00 | 318,924,124.09  | 150,000,000.00                          | 148.6300        |
|     | WDAS No.            |                | , ,             | . ,                                     |                 |
|     | 08 of               |                |                 |                                         |                 |
| 8   | 27/01/2010          | 250,000,000.00 | 418,383,840.65  | 250,000,000.00                          | 148.8300        |
|     | WDAS No.            |                |                 |                                         |                 |
|     | 09 of               |                |                 |                                         |                 |
| 9   | 01/02/2010          | 250,000,000.00 | 280,551,010.97  | 250,000,000.00                          | 149.0000        |
|     | WDAS No.            |                |                 |                                         |                 |
| 10  | 10 of<br>03/02/2010 | 300,000,000.00 | 316,273,773.54  | 300,000,000.00                          | 148.9400        |
| 10  | WDAS No.            | 300,000,000.00 | 310,273,773.34  | 300,000,000.00                          | 140.3400        |
|     | 11 of               |                |                 |                                         |                 |
| 11  | 08/02/2010          | 250,000,000.00 | 257,276,534.96  | 250,000,000.00                          | 148.9400        |
|     | WDAS No.            | . , ,          | , , , , , ,     | , , , , , ,                             |                 |
|     | 12 of               |                |                 |                                         |                 |
| 12  | 10/02/2010          | 250,000,000.00 | 218,048,165.79  | 218,048,165.79                          | 148.6000        |
|     | WDAS No.            |                |                 |                                         |                 |
| 4.5 | 13 of               | 050 000 000 00 | 000 004 704 70  | 000 00 4 70 5 75                        |                 |
| 13  | 15/02/2010          | 250,000,000.00 | 206,304,724.53  | 206,304,724.53                          | 148.4800        |
|     | WDAS No.            |                |                 |                                         |                 |
| 14  | 14 of<br>17/02/2010 | 150,000,000.00 | 271,862,956.05  | 150,000,000.00                          | 148.7100        |
| 17  | WDAS No.            | 130,000,000.00 | 27 1,002,930.03 | 155,000,000.00                          | 170.7100        |
|     | 15 of               |                |                 |                                         |                 |
| 15  | 22/02/2010          | 250,000,000.00 | 289,210,489.60  | 250,000,000.00                          | 148.6000        |
|     | WDAS No.            | , ,            | , ,             | , , , , , , , , , , , , , , , , , , , , |                 |
| 16  | 16 of               | 250,000,000.00 | 271,240,257.08  | 250,000,000.00                          | 148.6100        |

| 24/02/2010 |                                                                                                                                                                                                                                           |                                                                                                                                                                                                                                                                                                                                                                                                                                                                                                                                                                                                                                                                                                                |                                                                                                                                                                                                                                                                                                                                                                                                                                                                                                                                                                                                          |                                                                        |
|------------|-------------------------------------------------------------------------------------------------------------------------------------------------------------------------------------------------------------------------------------------|----------------------------------------------------------------------------------------------------------------------------------------------------------------------------------------------------------------------------------------------------------------------------------------------------------------------------------------------------------------------------------------------------------------------------------------------------------------------------------------------------------------------------------------------------------------------------------------------------------------------------------------------------------------------------------------------------------------|----------------------------------------------------------------------------------------------------------------------------------------------------------------------------------------------------------------------------------------------------------------------------------------------------------------------------------------------------------------------------------------------------------------------------------------------------------------------------------------------------------------------------------------------------------------------------------------------------------|------------------------------------------------------------------------|
| WDAS No    |                                                                                                                                                                                                                                           |                                                                                                                                                                                                                                                                                                                                                                                                                                                                                                                                                                                                                                                                                                                |                                                                                                                                                                                                                                                                                                                                                                                                                                                                                                                                                                                                          |                                                                        |
| 17 of      |                                                                                                                                                                                                                                           |                                                                                                                                                                                                                                                                                                                                                                                                                                                                                                                                                                                                                                                                                                                |                                                                                                                                                                                                                                                                                                                                                                                                                                                                                                                                                                                                          |                                                                        |
| 01/03/2010 | 250,000,000.00                                                                                                                                                                                                                            | 176,633,828.18                                                                                                                                                                                                                                                                                                                                                                                                                                                                                                                                                                                                                                                                                                 | 176,633,828.18                                                                                                                                                                                                                                                                                                                                                                                                                                                                                                                                                                                           | 148.4100                                                               |
| WDAS No.   |                                                                                                                                                                                                                                           |                                                                                                                                                                                                                                                                                                                                                                                                                                                                                                                                                                                                                                                                                                                |                                                                                                                                                                                                                                                                                                                                                                                                                                                                                                                                                                                                          |                                                                        |
| 18 of      |                                                                                                                                                                                                                                           |                                                                                                                                                                                                                                                                                                                                                                                                                                                                                                                                                                                                                                                                                                                |                                                                                                                                                                                                                                                                                                                                                                                                                                                                                                                                                                                                          |                                                                        |
|            | 200,000,000.00                                                                                                                                                                                                                            | 243,406,406.97                                                                                                                                                                                                                                                                                                                                                                                                                                                                                                                                                                                                                                                                                                 | 200,000,000.00                                                                                                                                                                                                                                                                                                                                                                                                                                                                                                                                                                                           | 148.3100                                                               |
|            |                                                                                                                                                                                                                                           |                                                                                                                                                                                                                                                                                                                                                                                                                                                                                                                                                                                                                                                                                                                |                                                                                                                                                                                                                                                                                                                                                                                                                                                                                                                                                                                                          |                                                                        |
|            | 250 000 000 00                                                                                                                                                                                                                            | 242 402 474 20                                                                                                                                                                                                                                                                                                                                                                                                                                                                                                                                                                                                                                                                                                 | 242 482 474 20                                                                                                                                                                                                                                                                                                                                                                                                                                                                                                                                                                                           | 440.2400                                                               |
|            | 250,000,000.00                                                                                                                                                                                                                            | 242,103,471.29                                                                                                                                                                                                                                                                                                                                                                                                                                                                                                                                                                                                                                                                                                 | 242,103,471.29                                                                                                                                                                                                                                                                                                                                                                                                                                                                                                                                                                                           | 148.3100                                                               |
|            |                                                                                                                                                                                                                                           |                                                                                                                                                                                                                                                                                                                                                                                                                                                                                                                                                                                                                                                                                                                |                                                                                                                                                                                                                                                                                                                                                                                                                                                                                                                                                                                                          |                                                                        |
|            | 250.000.000.00                                                                                                                                                                                                                            | 174.307.534.58                                                                                                                                                                                                                                                                                                                                                                                                                                                                                                                                                                                                                                                                                                 | 174.307.534.58                                                                                                                                                                                                                                                                                                                                                                                                                                                                                                                                                                                           | 148.2500                                                               |
|            |                                                                                                                                                                                                                                           | 11 1,001,00 1100                                                                                                                                                                                                                                                                                                                                                                                                                                                                                                                                                                                                                                                                                               | ,,                                                                                                                                                                                                                                                                                                                                                                                                                                                                                                                                                                                                       |                                                                        |
| 21 of      |                                                                                                                                                                                                                                           |                                                                                                                                                                                                                                                                                                                                                                                                                                                                                                                                                                                                                                                                                                                |                                                                                                                                                                                                                                                                                                                                                                                                                                                                                                                                                                                                          |                                                                        |
| 15/03/2010 | 200,000,000.00                                                                                                                                                                                                                            | 278,471,911.86                                                                                                                                                                                                                                                                                                                                                                                                                                                                                                                                                                                                                                                                                                 | 200,000,000.00                                                                                                                                                                                                                                                                                                                                                                                                                                                                                                                                                                                           | 148.3500                                                               |
| WDAS No.   |                                                                                                                                                                                                                                           |                                                                                                                                                                                                                                                                                                                                                                                                                                                                                                                                                                                                                                                                                                                |                                                                                                                                                                                                                                                                                                                                                                                                                                                                                                                                                                                                          |                                                                        |
| 22 of      |                                                                                                                                                                                                                                           |                                                                                                                                                                                                                                                                                                                                                                                                                                                                                                                                                                                                                                                                                                                |                                                                                                                                                                                                                                                                                                                                                                                                                                                                                                                                                                                                          |                                                                        |
|            | 200,000,000.00                                                                                                                                                                                                                            | 267,810,550.81                                                                                                                                                                                                                                                                                                                                                                                                                                                                                                                                                                                                                                                                                                 | 200,000,000.00                                                                                                                                                                                                                                                                                                                                                                                                                                                                                                                                                                                           | 148.4000                                                               |
|            |                                                                                                                                                                                                                                           |                                                                                                                                                                                                                                                                                                                                                                                                                                                                                                                                                                                                                                                                                                                |                                                                                                                                                                                                                                                                                                                                                                                                                                                                                                                                                                                                          |                                                                        |
|            | 200 000 000 00                                                                                                                                                                                                                            | 182 110 626 54                                                                                                                                                                                                                                                                                                                                                                                                                                                                                                                                                                                                                                                                                                 | 171 850 626 54                                                                                                                                                                                                                                                                                                                                                                                                                                                                                                                                                                                           | 148.3100                                                               |
|            | 200,000,000.00                                                                                                                                                                                                                            | 102,110,020.34                                                                                                                                                                                                                                                                                                                                                                                                                                                                                                                                                                                                                                                                                                 | 171,030,020.34                                                                                                                                                                                                                                                                                                                                                                                                                                                                                                                                                                                           | 140.3100                                                               |
|            |                                                                                                                                                                                                                                           |                                                                                                                                                                                                                                                                                                                                                                                                                                                                                                                                                                                                                                                                                                                |                                                                                                                                                                                                                                                                                                                                                                                                                                                                                                                                                                                                          |                                                                        |
| 24/03/2010 | 200,000,000.00                                                                                                                                                                                                                            | 106,090,106.25                                                                                                                                                                                                                                                                                                                                                                                                                                                                                                                                                                                                                                                                                                 | 70,040,106.25                                                                                                                                                                                                                                                                                                                                                                                                                                                                                                                                                                                            | 148.3000                                                               |
| WDAS No.   |                                                                                                                                                                                                                                           |                                                                                                                                                                                                                                                                                                                                                                                                                                                                                                                                                                                                                                                                                                                |                                                                                                                                                                                                                                                                                                                                                                                                                                                                                                                                                                                                          |                                                                        |
| 25 of      |                                                                                                                                                                                                                                           |                                                                                                                                                                                                                                                                                                                                                                                                                                                                                                                                                                                                                                                                                                                |                                                                                                                                                                                                                                                                                                                                                                                                                                                                                                                                                                                                          |                                                                        |
| 29/03/2010 | 150,000,000.00                                                                                                                                                                                                                            | 252,450,315.88                                                                                                                                                                                                                                                                                                                                                                                                                                                                                                                                                                                                                                                                                                 | 150,000,000.00                                                                                                                                                                                                                                                                                                                                                                                                                                                                                                                                                                                           | 148.5100                                                               |
| WDAS No.   |                                                                                                                                                                                                                                           |                                                                                                                                                                                                                                                                                                                                                                                                                                                                                                                                                                                                                                                                                                                |                                                                                                                                                                                                                                                                                                                                                                                                                                                                                                                                                                                                          |                                                                        |
|            | 250 000 000 00                                                                                                                                                                                                                            | 457 770 005 74                                                                                                                                                                                                                                                                                                                                                                                                                                                                                                                                                                                                                                                                                                 | 457 770 005 74                                                                                                                                                                                                                                                                                                                                                                                                                                                                                                                                                                                           | 440.0000                                                               |
|            | ∠50,000,000.00                                                                                                                                                                                                                            | 157,770,035.74                                                                                                                                                                                                                                                                                                                                                                                                                                                                                                                                                                                                                                                                                                 | 157,770,035.74                                                                                                                                                                                                                                                                                                                                                                                                                                                                                                                                                                                           | 148.3000                                                               |
|            |                                                                                                                                                                                                                                           |                                                                                                                                                                                                                                                                                                                                                                                                                                                                                                                                                                                                                                                                                                                |                                                                                                                                                                                                                                                                                                                                                                                                                                                                                                                                                                                                          |                                                                        |
|            | 250.000.000.00                                                                                                                                                                                                                            | 209.830.594.64                                                                                                                                                                                                                                                                                                                                                                                                                                                                                                                                                                                                                                                                                                 | 209.830.594.64                                                                                                                                                                                                                                                                                                                                                                                                                                                                                                                                                                                           | 148.2500                                                               |
|            | WDAS No. 17 of 01/03/2010 WDAS No. 18 of 03/03/2010 WDAS No. 19 of 08/03/2010 WDAS No. 20 of 10/03/2010 WDAS No. 21 of 15/03/2010 WDAS No. 22 of 17/03/2010 WDAS No. 23 of 22/03/2010 WDAS No. 23 of 22/03/2010 WDAS No. 25 of 29/03/2010 | WDAS No. 17 of 01/03/2010         250,000,000.00           WDAS No. 18 of 03/03/2010         200,000,000.00           WDAS No. 19 of 08/03/2010         250,000,000.00           WDAS No. 20 of 10/03/2010         250,000,000.00           WDAS No. 21 of 15/03/2010         250,000,000.00           WDAS No. 22 of 17/03/2010         200,000,000.00           WDAS No. 23 of 22/03/2010         200,000,000.00           WDAS No. 24 of 24/03/2010         200,000,000.00           WDAS No. 25 of 29/03/2010         200,000,000.00           WDAS No. 26 of 31/03/2010         250,000,000.00           WDAS No. 26 of 31/03/2010         250,000,000.00           WDAS No. 27 of         250,000,000.00 | WDAS No. 17 of 01/03/2010 250,000,000.00 176,633,828.18  WDAS No. 18 of 03/03/2010 200,000,000.00 243,406,406.97  WDAS No. 19 of 08/03/2010 250,000,000.00 242,183,471.29  WDAS No. 20 of 10/03/2010 250,000,000.00 174,307,534.58  WDAS No. 21 of 15/03/2010 200,000,000.00 278,471,911.86  WDAS No. 22 of 17/03/2010 200,000,000.00 267,810,550.81  WDAS No. 23 of 22/03/2010 200,000,000.00 182,110,626.54  WDAS No. 24 of 24/03/2010 200,000,000.00 106,090,106.25  WDAS No. 25 of 29/03/2010 150,000,000.00 252,450,315.88  WDAS No. 26 of 31/03/2010 250,000,000.00 157,770,035.74  WDAS No. 27 of | WDAS No. 17 of 01/03/2010 250,000,000.00 176,633,828.18 176,633,828.18 |